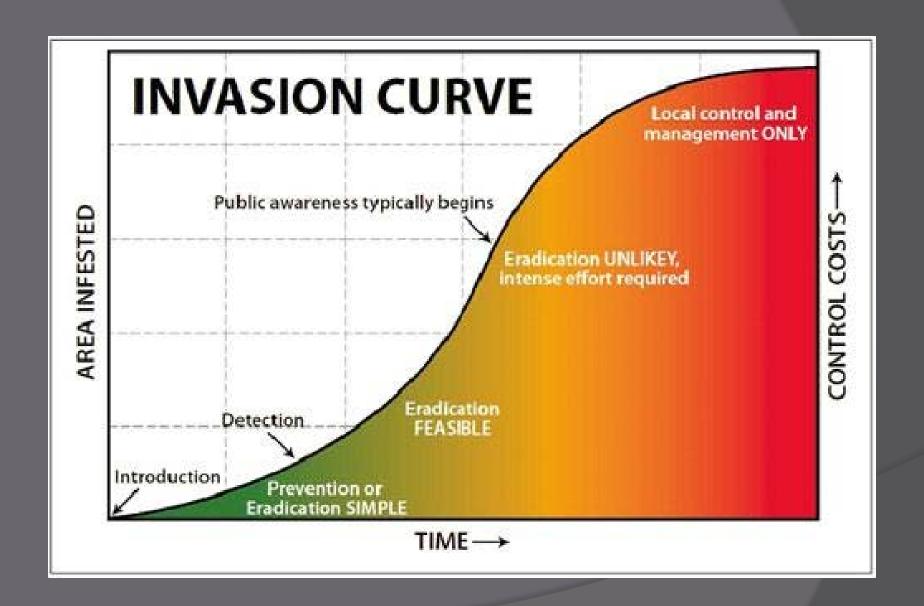

connection between landscaping and invasive species?

"Ultimately, cultivation favors the invasion process".

Characteristics of the cultivated plants we buy:

- ✓ Fast growing
- ✓ Abundance of fruit
- ✓ Tolerant of poor growing conditions
- ✓ "Deer resistant"



"Most intentionally introduced species remain in their cultivated settings, but some invade natural areas. Of the 235 woody plant species that have naturalized in North America, 201 or 85% were introduced primarily for the landscape trade (both ornamental and functional landscaping, such as erosion control), and 34 (14%) were introduced primarily for agriculture or production forestry ".

Reichard, S.E. 1994. Assessing the potential of invasiveness in woody plants introduced in North America. University of Washington, Seattle.





## What are we trying to accomplish?

Goal: Reduce the sale of invasive plants in the state of New Jersey

Strategy: Target members of the landscaping community and ask them to voluntarily restrict their sale of invasive plants

## Working with, not against.

- Appealing to the needs of the small business owner
- Offering an attractive incentive program
- Providing helpful <u>resources and education</u> about native plant alternatives

## The Jersey Plant Pledge

 Created by New Jersey Audubon staff and reviewed by The Strike Team

Three levels of participation

• Pledge window:

July 1, 2016 to June 30, 2017



#### APPlying New Technology to Nip Invasive Species in the Bud

Use Your Android Phone or iPhone to Identify & Report Invasive Species

**GET INVOLVED** 

About Strike Team Home