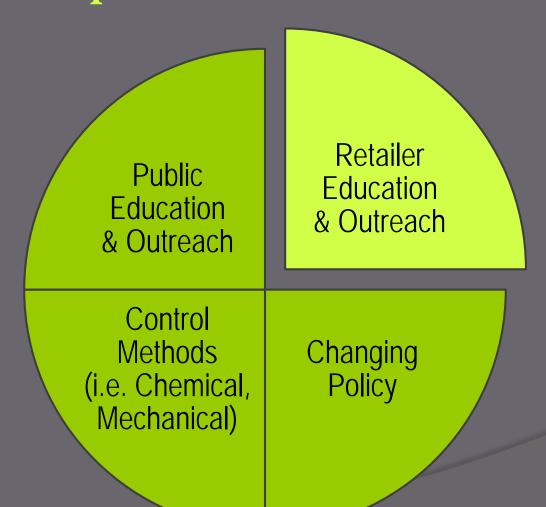

## What are we trying to accomplish?

Goal: Reduce the sale of invasive plants in the state of New Jersey

Strategy: Target members of the landscaping community and ask them to voluntarily restrict their sale of invasive plants

## Working with, not against.

- Appealing to the needs of the small business owner
- Offering an attractive incentive program
- Providing helpful <u>resources and education</u> about native plant alternatives