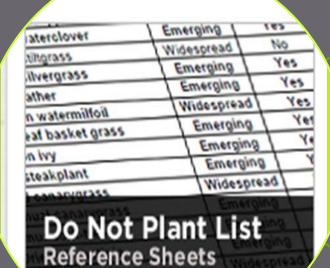

the environment, hur the economy. They a interrupt the natural

ecosystem by impacting native plants ---------

Ewetajwa aterolover No Widespread tiltgrass 495 Emerging ilvergrass. Yes Emerging Teville Yes Widespread liotlimretsw n Emerging eat basket grass Emerging m wy Emerging steakplant Widespread Do Not Plant List Reference Sheets

#### New Jersey Invasive Species Strike Team 2015 DO NOT PLANT LIST

PLEASE DO NOT PURCHASE ANY OF THESE SPECIES (including any of their cultivars and varieties)

|                                  |                        | NJISST        |
|----------------------------------|------------------------|---------------|
| Scientific Name                  | Common Name            | Category      |
| Acer ginnala                     | Amur maple             | NJISST Target |
| Acer palmatum                    | Japanese maple         | NJISST Target |
| Acer platanoides                 | Norway maple           | Widespread    |
| Acer pseudoplatanus              | sycamore maple         | NJISST Target |
| Achyranthes japonica             | Japanese chaff flower  | NJISST Watch  |
| Acorus calamus                   | American sweetflag     | Widespread    |
| Actinidia arguta                 | hardy kiwi             | NJISST Target |
| Ailanthus altissima              | tree-of-heaven         | Widespread    |
| Akebia quinata                   | chocolate vine         | NJISST Target |
| Albizia julibrissin              | mimosa                 | NJISST Target |
| Aldrovanda vesiculosa            | water wheel plant      | NJISST Watch  |
| Alliaria petiolata               | garlic mustard         | Widespread    |
| Alnus glutinosa                  | European black alder   | NJISST Target |
| Amorpha fruticosa                | indigobush             | NJISST Target |
| Ampelopsis brevipedunculata      | porcelain-berry        | NJISST Target |
| Anthriscus sylvestris            | wild chervil           | NJISST Target |
| Aralia elata                     | Japanese angelica tree | NJISST Target |
| Artemisia annua                  | annual wormwood        | NJISST Target |
| Artemisia stelleriana            | oldwoman               | NJISST Target |
| Artemisia vulgaris               | mugwort                | Widespread    |
| Arthraxon hispidus               | small carpetgrass      | Widespread    |
| Arum italicum                    | Italian arum           | NJISST Watch  |
| Belamcanda chinensis             | blackberry lily        | NJISST Watch  |
| Berberis julianae                | wintergreen barberry   | NJISST Watch  |
| Berberis thunbergii              | Japanese barberry      | Widespread    |
| Berberis vulgaris                | common barberry        | NJISST Target |
| Buddleja davidii                 | butterflybush          | NJISST Target |
| Cabomba caroliniana              | Carolina fanwort       | NJISST Target |
| Callitriche stagnalis            | European waterstarwort | NJISST Target |
| Cardamine impatiens              | narrowleaf bittercress | Widespread    |
| Carex kobomugi                   | Japanese sedge         | NJISST Target |
| Carex macrocephala               | largehead sedge        | NJISST Target |
| Celastrus orbiculatus            | Oriental bittersweet   | Widespread    |
| Centaurea stoebe ssp. micranthos | spotted knapweed       | Widespread    |
| Cenchrus alopecuriodes           | black fountain grass   | NJISST Watch  |
| Cenchrus setaceus                | black fountain grass   | NJISST Watch  |
| Cirsium arvense                  | Canada thistle         | Widespread    |
| 01 11 0 1                        |                        | 111100T T     |